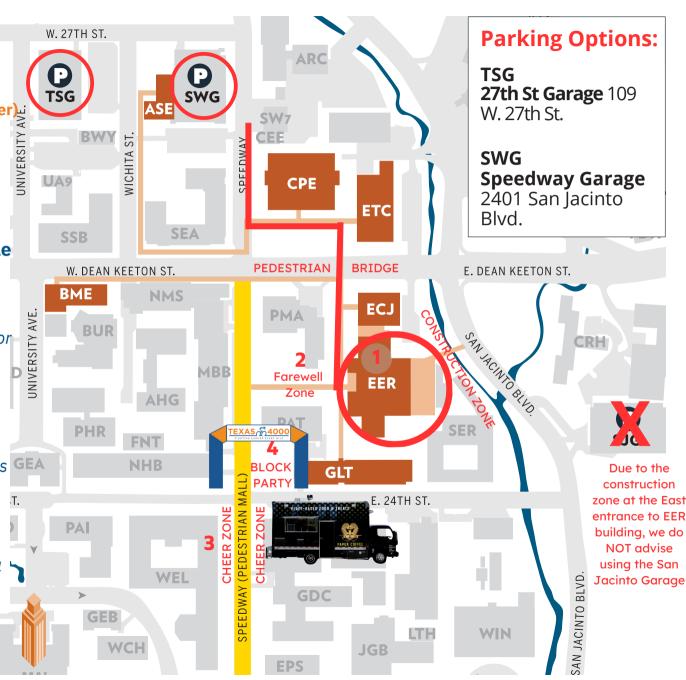

## **EER Building**

(Engineering Education & Research Center)

18:00 AM Sign Making Station

West Entrance ERR Building, 2nd Floor

8:30 AM View Ride Dedication Circle

2nd Floor Overlook

9:00 AM Ride Launch Program

Mulva Auditorium, EER Building, 1st Floor

2 9:45 AM Friends & Family Farewell

EER Building West Lawn

3 10:30 AM Official Ride Launch

Supporters in Cheer Zone, South of Texas 4000 Arch

49:00 AM - 12:00 PM Block Party

Engineering Plaza with games, Papua Food Truck & Kid's Zone

SPECIAL THANKS TO OUR HOSTS.

The University of Texas at Austin
Cockrell School of Engineering